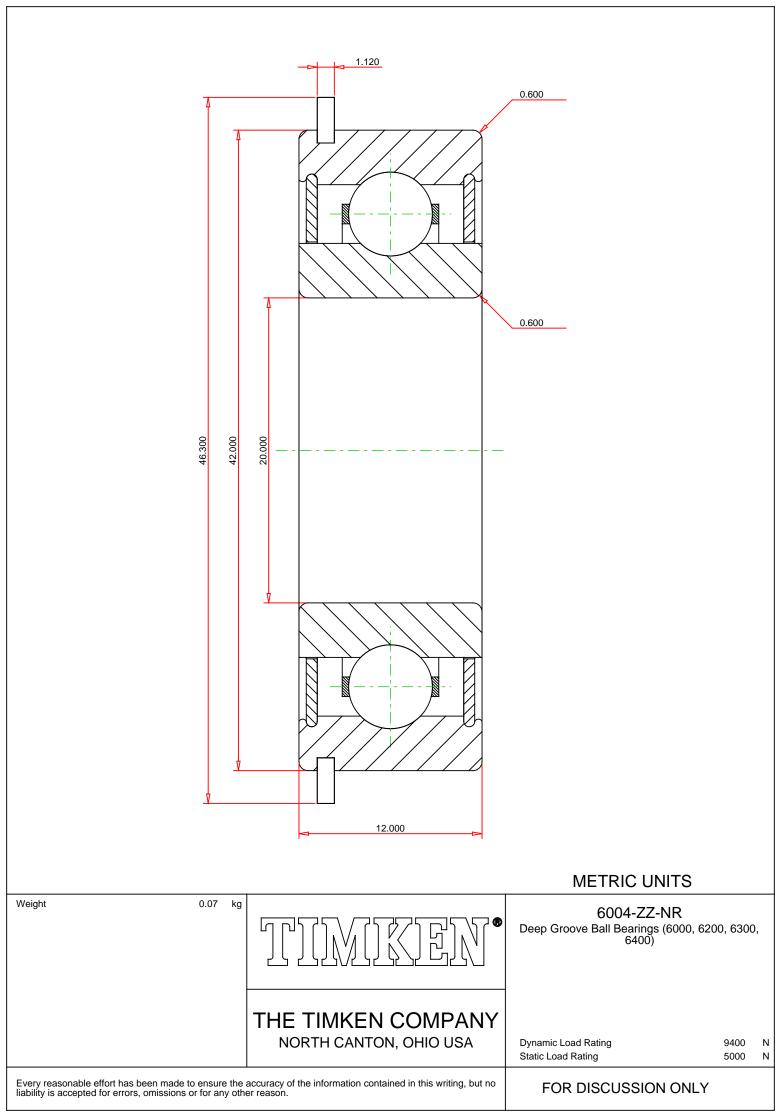

## Specifications | Dimensions | Basic Load Ratings | Factors

| Specifications – |              |                        |  |  |
|------------------|--------------|------------------------|--|--|
|                  |              |                        |  |  |
|                  | Clearance    | C0 (Normal)            |  |  |
|                  | Bore Size d  | 20.000 mm              |  |  |
|                  | Features     | Shields With Snap Ring |  |  |
|                  | Bearing Type | Standard DGBB          |  |  |
|                  | Weight       | 0.070 Kg               |  |  |

## Dimensions

42.000 mm

12.000 mm

|                      |                           |           | 8/24/2021   Page 2 of 2 |  |  |
|----------------------|---------------------------|-----------|-------------------------|--|--|
|                      | Radius Rs min             | 0.600 mm  |                         |  |  |
|                      | Snap Ring Diameter D2 max | 46.300 mm |                         |  |  |
|                      | Snap Ring Width f max     | 1.120 mm  |                         |  |  |
|                      |                           |           |                         |  |  |
| Basic Load Ratings – |                           |           |                         |  |  |
|                      |                           |           |                         |  |  |
|                      | Cr - Dynamic Load Rating  | 9.4 kN    |                         |  |  |
|                      | COr - Static Load Rating  | 5 kN      |                         |  |  |
|                      |                           |           |                         |  |  |
| - Factors            |                           |           |                         |  |  |
|                      |                           |           |                         |  |  |
|                      | Grease Reference Speed    | 17000 rpm |                         |  |  |
|                      | Oil Reference Speed       | 25000 rpm |                         |  |  |
|                      |                           |           |                         |  |  |